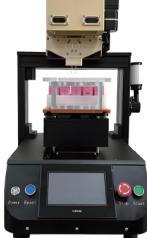

Machine Dimensions W\*D\*H(mm) weight: 520\*640\*650mm, 46kg

Export package size (mm) weight: Wooden box packaging

L\*W\*H=570\*710\*790mm, 68kg without filling trays

https://longwillmachinery.com

FM-15 5 Nozzles Auto Filling Machine

Amount of oiling: 0.2-7ml

Oil tank: 2500ml

Oil filling accuracy: ±1% Output: 1800-2500 sticks / hour Power supply: AC220V/110V Temperature range: 0-120Celsius

Drive mode: Stepper motor + rail drive

Panel control: Touch screen, operation button, Smart Filling System