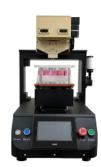

## Automatic filling solution

FM-07 Auto Robo Filling Machine

FM-15 5 Nozzles Auto Filling Machine

FM-17 **Dual Flavor Auto** Filling Machine

Output: 800-1500 sticks / hour Power supply: AC220V/110V

W\*D\*H(mm) weight: 305\*485\*460mm, Net weight about 25kg, Wooden box packaging L\*W\*H=450\*630\*610mm, Total weight 42kg

FM-07 Auto Robo Filling Machine

Amount of oiling: 0.2-3ml/5L Oil tank: 300ml or 500ml or 3L Oil filling accuracy: ±1% Output: 800-1500 sticks / hour Power supply: AC220V/110V

Drive mode: Stepper motor + rail drive

Panel control: Touch screen, operation button, emergency stop

Interface control: Position adjustment, fuel injection adjustment, speed adjustment

program selection

Program capacity: Specifically based on PLC storage capacity

FDA testing passed

Including 2 units filling trays, free

Machine Dimensions W\*D\*H(mm) weight: 520\*640\*650mm, 46kg

Export package size (mm) weight: Wooden box packaging

L\*W\*H=570\*710\*790mm, 68kg without filling trays

https://longwillmachinery.com

FM-15 5 Nozzles Auto Filling Machine