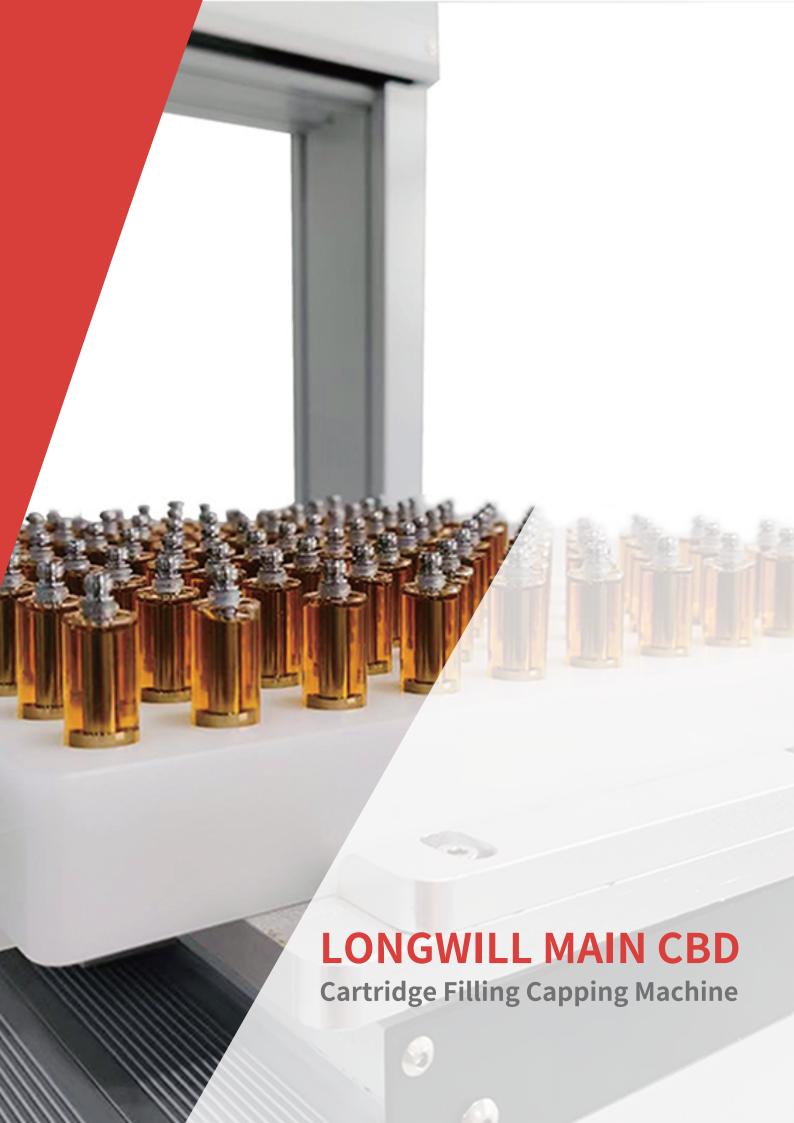

## Semi auto filling solution

FM-14 Smart Filling Machine with hand hose

YC-300 YC-300 THC Semi Auto filling machine

## Preroll filling solution

K1 Cone Filling Sealing Machine

FM-14 Smart Filling Machine with hand hose

Amount of oiling: 0.2-3ml/5ml Oil tank: 300ml or 500ml Oil filling accuracy: ±1% Output: 800-1500 sticks / hour Power supply: AC220V/110V

Drive mode: Stepper motor + rail drive

Panel control: 7 inch big Touch screen, operation button, Smart Filling System

FDA testing passed

Machine Dimensions W\*D\*H(mm) weight:500\*240\*350mm, 15kg Export package size (mm) weight: Wooden box packaging

L\*W\*H=490\*320\*400mm, 22kg

YC-300 THC Semi Auto filling machine

Amount of oiling: 0.2-7ml

Oil Basin: 1.5L

Oil filling accuracy: ±1% Temperature: 0-120 celsius

Heating adjustment: Oil reservoir, pump 2 parts temp adjust

Output: 800-1500 sticks / hour Power supply: AC220V/110V

W\*D\*H(mm) weight: 305\*485\*460mm, Net weight about 25kg, Wooden box packaging L\*W\*H=450\*630\*610mm, Total weight 42kg

FM-07 Auto Robo Filling Machine