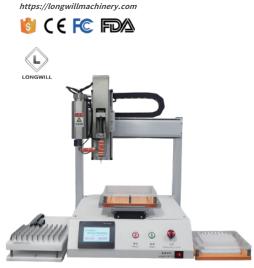

## Automatic filling solution

FM-07 Auto Robo Filling Machine

FM-15 5 Nozzles Auto Filling Machine

FM-17 **Dual Flavor Auto** Filling Machine

Output: 800-1500 sticks / hour Power supply: AC220V/110V

W\*D\*H(mm) weight: 305\*485\*460mm, Net weight about 25kg, Wooden box packaging L\*W\*H=450\*630\*610mm, Total weight 42kg

FM-07 Auto Robo Filling Machine