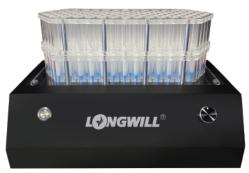

## Preroll filling solution

K1 Cone Filling Sealing Machine

FM-14 Smart Filling Machine with hand hose

Amount of oiling: 0.2-3ml/5ml Oil tank: 300ml or 500ml Oil filling accuracy: ±1% Output: 800-1500 sticks / hour Power supply: AC220V/110V

https://longwillmachinery.com

K1 Cone Filling Sealing Machine

Output Productivity: 100pcs/min Filling quantity: 100pcs per tray Drive Frequency: 0-3000/min Input Voltage: AC 110-220v Material: PCTG, POM

Machine Dimensions W\*D\*H(mm) weight: 110\*370\*220mm,16kg Export Package size(mm) weight: Wooden box packaging

L\*W\*H=450\*300\*300mm, 32kg