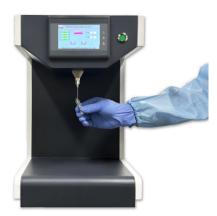

## Semi auto filling solution

FM-14 Smart Filling Machine with hand hose

YC-300 YC-300 THC Semi Auto filling machine

L\*W\*H=490\*320\*400mm, 22kg

YC-300 THC Semi Auto filling machine

Amount of oiling: 0.2-7ml

Oil Basin: 1.5L

Oil filling accuracy: ±1% Temperature: 0-120 celsius

Heating adjustment: Oil reservoir, pump 2 parts temp adjust

Output: 800-1500 sticks / hour Power supply: AC220V/110V

W\*D\*H(mm) weight: 305\*485\*460mm, Net weight about 25kg, Wooden box packaging L\*W\*H=450\*630\*610mm, Total weight 42kg

FM-07 Auto Robo Filling Machine