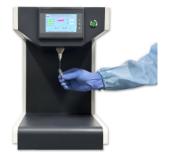

## Automatic filling solution

FM-07 Auto Robo Filling Machine

FM-15 5 Nozzles Auto Filling Machine

FM-17 **Dual Flavor Auto** Filling Machine

Amount of oiling: 0.2-3ml/5L Oil tank: 300ml or 500ml or 3L Oil filling accuracy: ±1% Output: 800-1500 sticks / hour Power supply: AC220V/110V

Drive mode: Stepper motor + rail drive

Panel control: Touch screen, operation button, emergency stop

Interface control: Position adjustment, fuel injection adjustment, speed adjustment

program selection

Program capacity: Specifically based on PLC storage capacity

FDA testing passed

Including 2 units filling trays, free

Machine Dimensions W\*D\*H(mm) weight: 520\*640\*650mm, 46kg

Export package size (mm) weight: Wooden box packaging

L\*W\*H=570\*710\*790mm, 68kg without filling trays

https://longwillmachinery.com

FM-15 5 Nozzles Auto Filling Machine