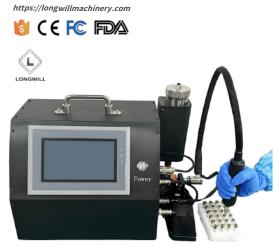

## Semi auto filling solution

FM-14 Smart Filling Machine with hand hose

YC-300 YC-300 THC Semi Auto filling machine

## Preroll filling solution

K1 Cone Filling Sealing Machine

FM-14 Smart Filling Machine with hand hose

Amount of oiling: 0.2-3ml/5ml Oil tank: 300ml or 500ml Oil filling accuracy: ±1% Output: 800-1500 sticks / hour Power supply: AC220V/110V

Drive mode: Stepper motor + rail drive

Panel control: 7 inch big Touch screen, operation button, Smart Filling System

FDA testing passed

Machine Dimensions W\*D\*H(mm) weight:500\*240\*350mm, 15kg Export package size (mm) weight: Wooden box packaging

L\*W\*H=490\*320\*400mm, 22kg

YC-300 THC Semi Auto filling machine

Amount of oiling: 0.2-7ml

Oil Basin: 1.5L

Oil filling accuracy: ±1% Temperature: 0-120 celsius

Heating adjustment: Oil reservoir, pump 2 parts temp adjust

Output: 800-1500 sticks / hour Power supply: AC220V/110V

W\*D\*H(mm) weight: 305\*485\*460mm, Net weight about 25kg, Wooden box packaging L\*W\*H=450\*630\*610mm, Total weight 42kg

FM-07 Auto Robo Filling Machine