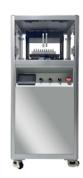

## **Automatic Capping** solution

CM-03 **Auto Capping Machine** 

CM-03 Auto Capping Machine

Applicable atomizer device length: 20-120mm

Output: 800-1000 sticks / hour Power supply: AC220V/110V Working pressure (Kg): 10T

Drive mode: Stepper motor + rail drive + Hydraulic control

Panel control: Touch screen, operation button, Smart Capping System

Machine Dimensions W\*D\*H(mm) weight:650\*500\*1320mm, 175kg

Export package size (mm) weight: Wooden box packaging

L\*W\*H=700\*550\*1400mm, 180kg