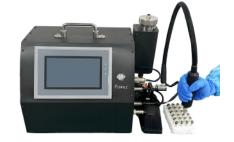

## Semi auto filling solution

FM-14 Smart Filling Machine with hand hose

YC-300 YC-300 THC Semi Auto filling machine

L\*W\*H=490\*320\*400mm, 22kg

YC-300 THC Semi Auto filling machine

Amount of oiling: 0.2-7ml

Oil Basin: 1.5L

Oil filling accuracy: ±1% Temperature: 0-120 celsius

Heating adjustment: Oil reservoir, pump 2 parts temp adjust

Output: 800-1500 sticks / hour Power supply: AC220V/110V

W\*D\*H(mm) weight: 305\*485\*460mm, Net weight about 25kg, Wooden box packaging L\*W\*H=450\*630\*610mm, Total weight 42kg

FM-07 Auto Robo Filling Machine