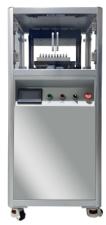

## **Automatic Capping** solution

CM-03 **Auto Capping Machine** 

CM-03 Auto Capping Machine

Applicable atomizer device length: 20-120mm

Output: 800-1000 sticks / hour Power supply: AC220V/110V Working pressure (Kg): 10T

Drive mode: Stepper motor + rail drive + Hydraulic control

Panel control: Touch screen, operation button, Smart Capping System

Machine Dimensions W\*D\*H(mm) weight:650\*500\*1320mm, 175kg

Export package size (mm) weight: Wooden box packaging

L\*W\*H=700\*550\*1400mm, 180kg