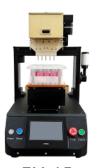

## Semi auto filling solution

FM-14 Smart Filling Machine with hand hose

YC-300 YC-300 THC Semi Auto filling machine

## Preroll filling solution

K1 Cone Filling Sealing Machine

FM-14 Smart Filling Machine with hand hose

Amount of oiling: 0.2-3ml/5ml Oil tank: 300ml or 500ml Oil filling accuracy: ±1% Output: 800-1500 sticks / hour Power supply: AC220V/110V

Drive mode: Stepper motor + rail drive

Panel control: 7 inch big Touch screen, operation button, Smart Filling System

FDA testing passed

Machine Dimensions W\*D\*H(mm) weight:500\*240\*350mm, 15kg Export package size (mm) weight: Wooden box packaging