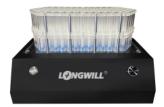

## Preroll filling solution

K1 Cone Filling Sealing Machine

FM-14 Smart Filling Machine with hand hose

Amount of oiling: 0.2-3ml/5ml Oil tank: 300ml or 500ml Oil filling accuracy: ±1% Output: 800-1500 sticks / hour Power supply: AC220V/110V

https://longwillmachinery.com

K1 Cone Filling Sealing Machine

Output Productivity: 100pcs/min Filling quantity: 100pcs per tray Drive Frequency: 0-3000/min Input Voltage: AC 110-220v Material: PCTG, POM

Machine Dimensions W\*D\*H(mm) weight: 110\*370\*220mm,16kg Export Package size(mm) weight: Wooden box packaging

L\*W\*H=450\*300\*300mm, 32kg