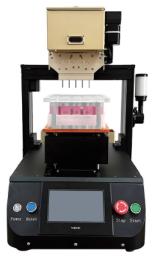

Machine Dimensions W\*D\*H(mm) weight: 520\*640\*650mm, 46kg

Export package size (mm) weight: Wooden box packaging

L\*W\*H=570\*710\*790mm, 68kg without filling trays

https://longwillmachinery.com

FM-15 5 Nozzles Auto Filling Machine

Amount of oiling: 0.2-7ml

Oil tank: 2500ml

Oil filling accuracy: ±1% Output: 1800-2500 sticks / hour Power supply: AC220V/110V Temperature range: 0-120Celsius

Drive mode: Stepper motor + rail drive

Panel control: Touch screen, operation button, Smart Filling System