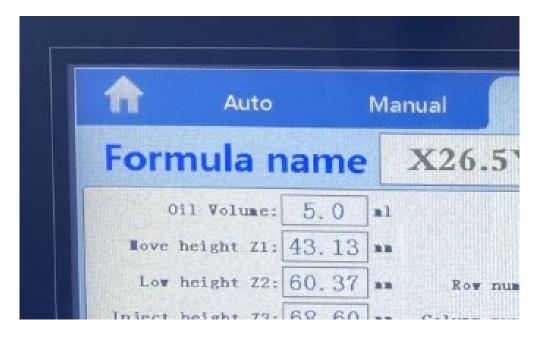

## 5, Choose Filling Program

Go to Formula Page, Choose the Filling system needed, Click the No, it will show yellow when OK. (Please do not change other data on this page)

6, Start to Fill

Then go to Auto Page, Double check the filling volume, if all OK, click Start