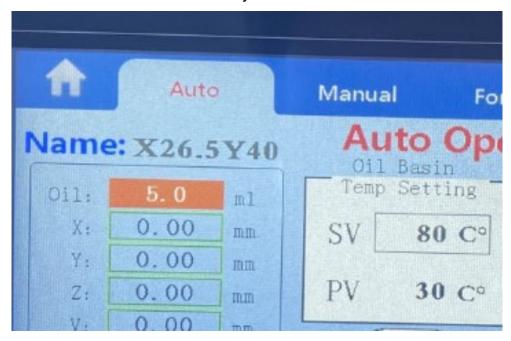

## 3, Turn on Heating System

Set temp at SV, then click Heater 1, Heater 2

## 4, Clean the air

After temp reaches the SV, Please put oil container under needles, then click Air, there is Air Number shows how many times