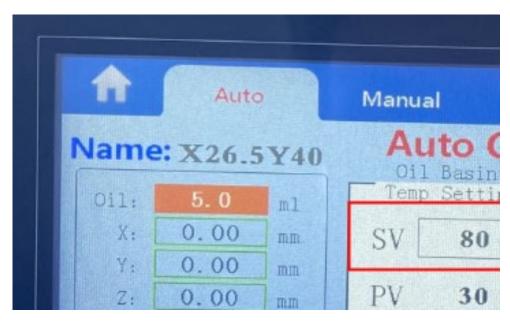

## 3, Turn on Heating System

Set temp at SV, then click Heater 1, Heater 2

## 4, Clean the air

After temp reaches the SV, Please put oil container under needles, then click Air, there is Air Number shows how many times