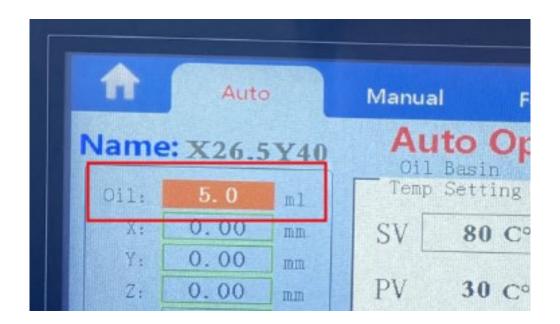

## 5, Choose Filling Program

Go to Formula Page, Choose the Filling system needed, Click the No, it will show yellow when OK. (Please do not change other data on this page)

6, Start to Fill

Then go to Auto Page, Double check the filling volume, if all OK, click Start