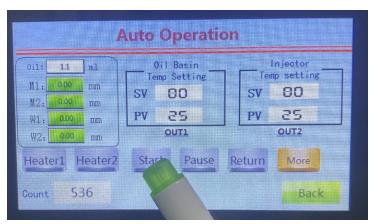

5. If you want machine fill automatically, can Click "one" transfer to be "more", then click "start" it will continuously output. No need press pedal nor filling tray button.

6. After finish filling work, and clean tank again with alcohol, same procedure as Step 2, to make sure no oil clog and machine working great next time.