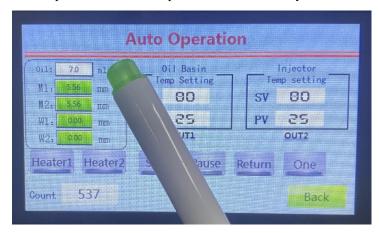

## LONGWILL YC300 Semi Auto **Cart Filler Operation Manual**

1. Plugin power cable line, turn on the machine.

Click "reset" on the touch screen.

When it shows "finish", then Click "finish."

Click "Auto" go into working page.

2. How to clean machine (Clean with alcohol when 1st use or after filling)? Pour alcohol into oil tank, Set filling volume at 7ml, click "one" change to be "more." Click <mark>"start";</mark>

After 5 times filling, click "more" it will change to "One", it will stop cleaning

3. After clean air, pour oil into oil tank. Set temp needed, then Click "heater1" "heater2" to heating.

4. After temperature reach the setting temp, let's start fill.

Set filling volume according to your devices.

5. If you want machine fill automatically, can Click "one" transfer to be "more", then click "start" it will continuously output. No need press pedal nor filling tray button.

6. After finish filling work, and clean tank again with alcohol, same procedure as Step 2, to make sure no oil clog and machine working great next time.