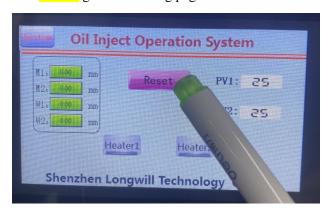

## LONGWILL YC300 Semi Auto **Cart Filler Operation Manual**

1. Plugin power cable line, turn on the machine.

Click "reset" on the touch screen.

When it shows "finish", then Click "finish."

Click "Auto" go into working page.