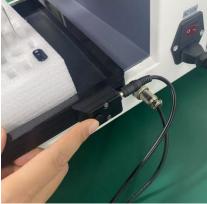

You could use plugin tray or food pedal to dispense oil.

Remember to fill 5-7drops into a container, as it may have air inside and not precise in the first few drops. Then fill into disposable devices directly