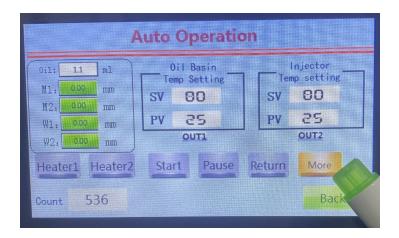

5. If you want machine fill automatically, can Click "one" transfer to be "more", then click "start" it will continuously output. No need press pedal nor filling tray button.

6. After finish filling work, and clean tank again with alcohol, same procedure as Step 2, to make sure no oil clog and machine working great next time.