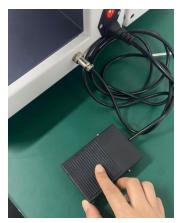

You could use plugin tray or food pedal to dispense oil.

Remember to fill 5-7drops into a container, as it may have air inside and not precise in the first few drops. Then fill into disposable devices directly