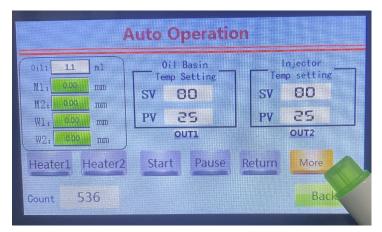

5. If you want machine fill automatically, can Click "one" transfer to be "more", then click "start" it will continuously output. No need press pedal nor filling tray button.

6. After finish filling work, and clean tank again with alcohol, same procedure as Step 2, to make sure no oil clog and machine working great next time.