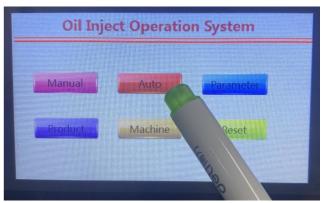

## LONGWILL YC300 Semi Auto **Cart Filler Operation Manual**

1. Plugin power cable line, turn on the machine.

Click "reset" on the touch screen.

When it shows "finish", then Click "finish."

Click "Auto" go into working page.