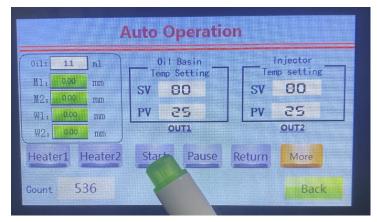

## LONGWILL YC300 Semi Auto **Cart Filler Operation Manual**

1. Plugin power cable line, turn on the machine.

Click "reset" on the touch screen.

When it shows "finish", then Click "finish."

Click "Auto" go into working page.

3. After clean air, pour oil into oil tank. Set temp needed, then Click "heater1" "heater2" to heating.

4. After temperature reach the setting temp, let's start fill.

Set filling volume according to your devices.

5. If you want machine fill automatically, can Click "one" transfer to be "more", then click "start" it will continuously output. No need press pedal nor filling tray button.

6. After finish filling work, and clean tank again with alcohol, same procedure as Step 2, to make sure no oil clog and machine working great next time.