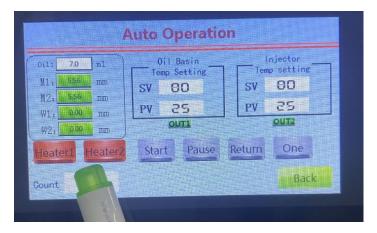

3. After clean air, pour oil into oil tank. Set temp needed, then Click "heater1" "heater2" to heating.

4. After temperature reach the setting temp, let's start fill.

Set filling volume according to your devices.