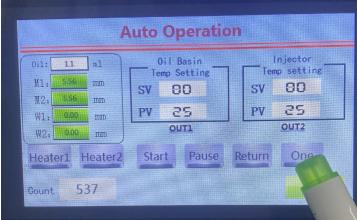

3. After clean air, pour oil into oil tank. Set temp needed, then Click "heater1" "heater2" to heating.

4. After temperature reach the setting temp, let's start fill.

Set filling volume according to your devices.

5. If you want machine fill automatically, can Click "one" transfer to be "more", then click "start" it will continuously output. No need press pedal nor filling tray button.

6. After finish filling work, and clean tank again with alcohol, same procedure as Step 2, to make sure no oil clog and machine working great next time.