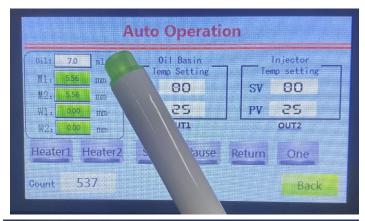

3. After clean air, pour oil into oil tank. Set temp needed, then Click "heater1" "heater2" to heating.

4. After temperature reach the setting temp, let's start fill.

Set filling volume according to your devices.

You could use plugin tray or food pedal to dispense oil.

Remember to fill 5-7drops into a container, as it may have air inside and not precise in the first few drops. Then fill into disposable devices directly

5. If you want machine fill automatically, can Click "one" transfer to be "more", then click "start" it will continuously output. No need press pedal nor filling tray button.

6. After finish filling work, and clean tank again with alcohol, same procedure as Step 2, to make sure no oil clog and machine working great next time.