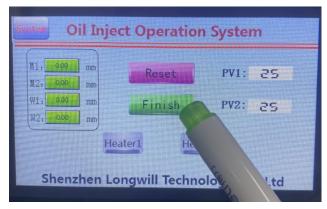

## LONGWILL YC300 Semi Auto **Cart Filler Operation Manual**

1. Plugin power cable line, turn on the machine.

Click "reset" on the touch screen.

When it shows "finish", then Click "finish."

Click "Auto" go into working page.