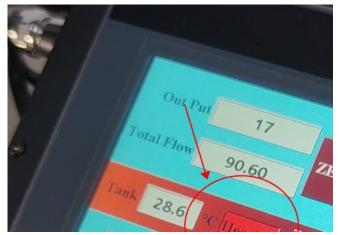

# LONGWILL FM16

## **Smart Filling Machine Operation Steps**

1, Plug in, Power on



2, Enter system



### 3, Temp control setting

#### **Click temp control**



Enter the Temp Setting, Starting Temp,

Click: Temp-controlled opening (if temp doesn't reach to the setting

temp, machine won't work)



Go to Work PG, Click "Heat", it will change into "Heating"



**4, After temp reaches at Starting temp, Clean air** Click Reset, click Clean, it will change it "Cleaning" It will take 10seconds to clean air in the tube and injector



5, Set oil filling capacity



6, Start Fill

6.1 Debug state filling, Click Debug, Step on switch, release, then step on



#### 6.2 Auto mode filling

Click Auto, Step on switch, no need release



7 Clear the output number and total flow volume