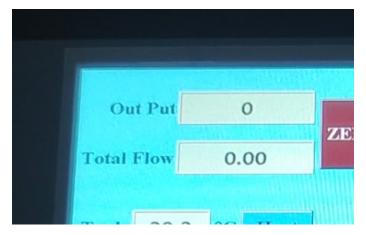

#### 6.2 Auto mode filling

Click Auto, Step on switch, no need release

7 Clear the output number and total flow volume