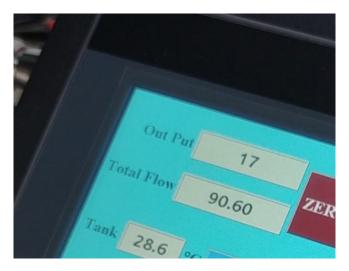

# LONGWILL FM16

## **Smart Filling Machine Operation Steps**

1, Plug in, Power on



2, Enter system



### 3, Temp control setting

#### **Click temp control**



Enter the Temp Setting, Starting Temp,

Click: Temp-controlled opening (if temp doesn't reach to the setting

temp, machine won't work)



Go to Work PG, Click "Heat", it will change into "Heating"



**4, After temp reaches at Starting temp, Clean air** Click Reset, click Clean, it will change it "Cleaning" It will take 10seconds to clean air in the tube and injector



5, Set oil filling capacity



6, Start Fill

6.1 Debug state filling, Click Debug, Step on switch, release, then step on



#### 6.2 Auto mode filling

Click Auto, Step on switch, no need release



7 Clear the output number and total flow volume