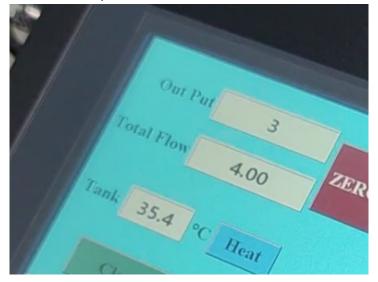

#### 6.2 Auto mode filling

Click Auto, Step on switch, no need release

7 Clear the output number and total flow volume