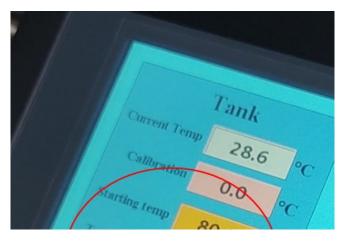

### 3, Temp control setting

#### **Click temp control**

Enter the Temp Setting, Starting Temp,

Click: Temp-controlled opening (if temp doesn't reach to the setting

temp, machine won't work)

Go to Work PG, Click "Heat", it will change into "Heating"