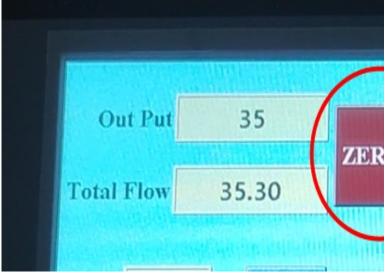

#### 6.2 Auto mode filling

Click Auto, Step on switch, no need release

7 Clear the output number and total flow volume