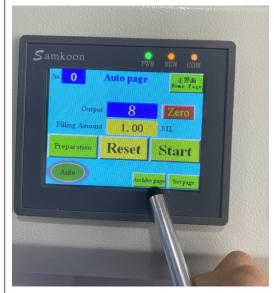

## 5.Filling setting:

5.1 Click Auto,

| <b>S</b> amkoon | PW        | R RUN COM         |
|-----------------|-----------|-------------------|
| No. 0           | Luto page | 主祭面<br>Rose: Page |
| Output          | 8         | Zero              |
| Filling Amount  | 1.00      | ML                |
|                 | Reset     | Start             |
| Auto            | Awhiv     | e page Set page   |
|                 |           |                   |
|                 |           |                   |
|                 |           |                   |
|                 |           |                   |