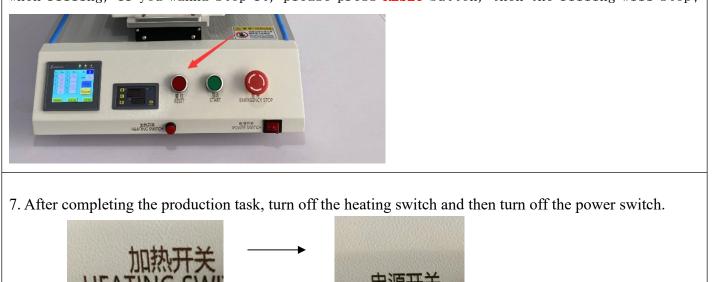

5.4 Click auto page, Click Start

5.5 After filling completion, please screw on the mouthpiece ASAP, then replace the fixture and start again.

6, When filling, any emergency case, please press the **Emergency Stop** button, then screw the button to continue filling;

When filling, if you wanna stop it, please press **RESET** button, then the filling will stop;