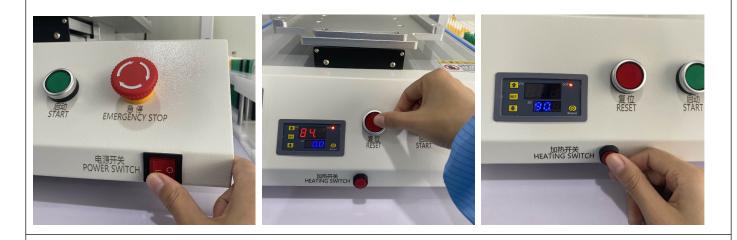

## **Filling Machine Operation Steps:**

1. Move the machine to a stable workbench and plug it in. With video (Connected to power)

- 2. Pour the heated oil into an oil storage tank (not more than 300ml). Attached video (Oil tank refueling)
- 3. Turn on the power switch Press Reset button Turn on the heating switch.