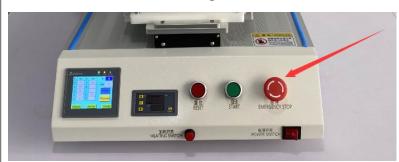

5.4 Click auto page, Click Start

5.5 After filling completion, please screw on the mouthpiece ASAP, then replace the fixture and start again.

6, When filling, any emergency case, please press the **Emergency Stop** button, then screw the button to continue filling;

When filling, if you wanna stop it, please press **RESET** button, then the filling will stop;