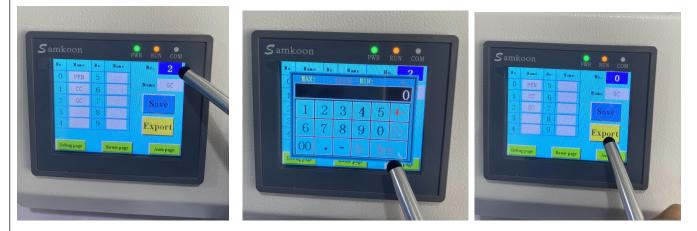

CE/FCC Certificated

FDA Testing Passed

5.2 Click the Archive page, then you will see the archive page, the filling programs are already set well,

5.3 Call out the program you need:

Click the Serial number on the right corner (input the corresponding sequence number of the program to be oiled), click the Export (export completed),Attached video