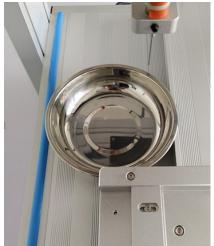

4. Preparation before filling for exhaust air out of the tank, tube and injector, to make oil filling amount very accurate:

4.1 Place a container under the oil injector (to hold the liquid discharged from the oiler),

4.2 Switch to the debug state, click Preparation, and then remove the container when finished. (Attach video 4 Preparation for Air exhaust)

(This operation is not required when the silicone tube and oiler are free of air.