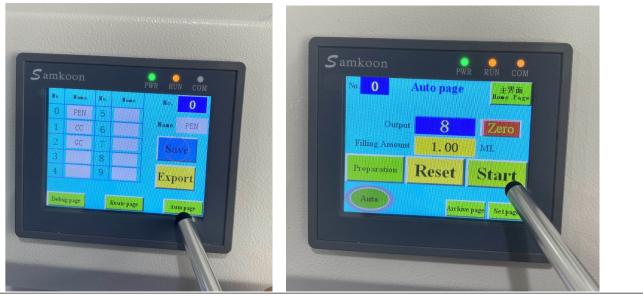

## 5.Filling setting:

5.1 Click Auto,

| <b>S</b> amkoon | PW        | R RUN COM         |
|-----------------|-----------|-------------------|
| No. 0           | Luto page | 主祭面<br>Rose: Page |
| Output          | 8         | Zero              |
| Filling Amount  | 1.00      | ML                |
|                 | Reset     | Start             |
| Auto            | Awhiv     | e page Set page   |
|                 |           |                   |
|                 |           |                   |
|                 |           |                   |
|                 |           |                   |

5.4 Click auto page, Click Start

5.5 After filling completion, please screw on the mouthpiece ASAP, then replace the fixture and start again.

6, When filling, any emergency case, please press the **Emergency Stop** button, then screw the button to continue filling;