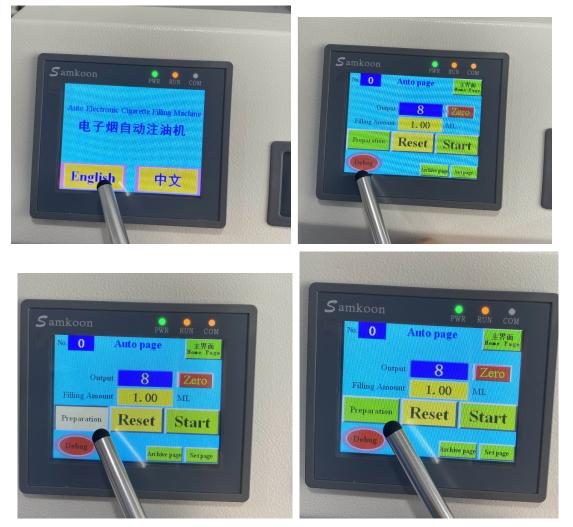

## 5.Filling setting:

5.1 Click Auto,

| <b>S</b> amkoon | PW        | R RUN COM         |
|-----------------|-----------|-------------------|
| No. 0           | Luto page | 主祭面<br>Rose: Page |
| Output          | 8         | Zero              |
| Filling Amount  | 1.00      | ML                |
|                 | Reset     | Start             |
| Auto            | Awhiv     | e page Set page   |
|                 |           |                   |
|                 |           |                   |
|                 |           |                   |
|                 |           |                   |

CE/FCC Certificated

FDA Testing Passed

5.2 Click the Archive page, then you will see the archive page, the filling programs are already set well,

5.3 Call out the program you need:

Click the Serial number on the right corner (input the corresponding sequence number of the program to be oiled), click the Export (export completed),Attached video

5.4 Click auto page, Click Start

5.5 After filling completion, please screw on the mouthpiece ASAP, then replace the fixture and start again.

6, When filling, any emergency case, please press the **Emergency Stop** button, then screw the button to continue filling;